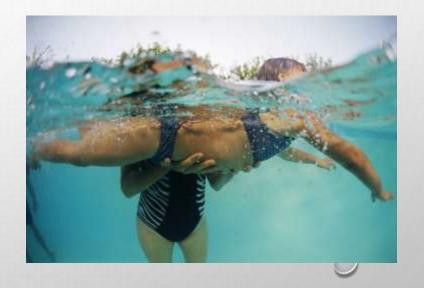

# AGAINST GRAVITY OR

AGAINST BUOYANCY

DOES IT MAKE ANY DIFFERENCE TO THE PATIENT'S FUNCTION?

# Does it make any difference to the patient's function?